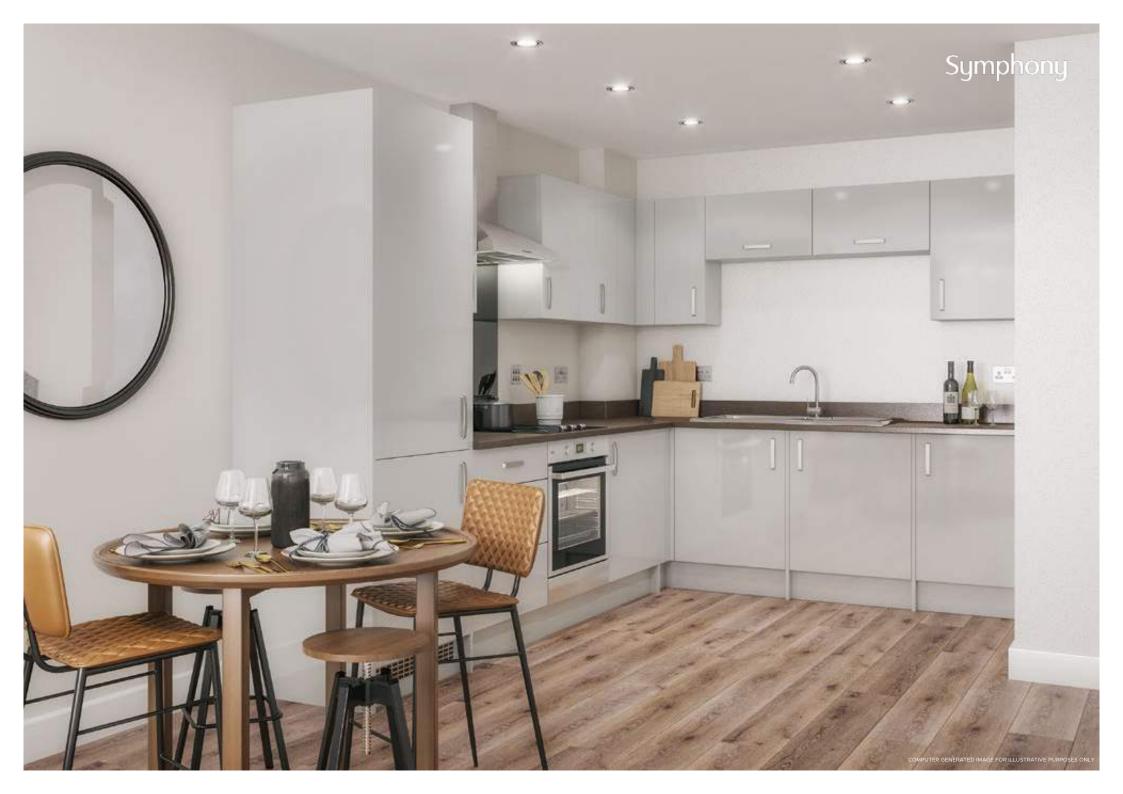

#### HIGH QUALITY FITTED KITCHEN BY SYMPHONY

- Contemporary kitchens by Symphony with a range of fitted floor and wall units complete with modern square edge worktops, upstands and stainless steel splash back behind hob.
- · Includes oven, electric hob and extractor, built in fridge/freezer, integrated washer dryer.
- All appliances by Zanussi.

#### SYMPHONY KITCHENS

We have partnered with Symphony Group, the UK's largest privately owned manufacturer of fitted kitchens which showcases the very best in contemporary design. Each property includes a range of luxury wall units, complete with square edge worktops and elegant glass hob splashbacks. Other appliances by Zanussi include an oven, electric hob and extractor, built in fridge freezer and integrated washer dryer.