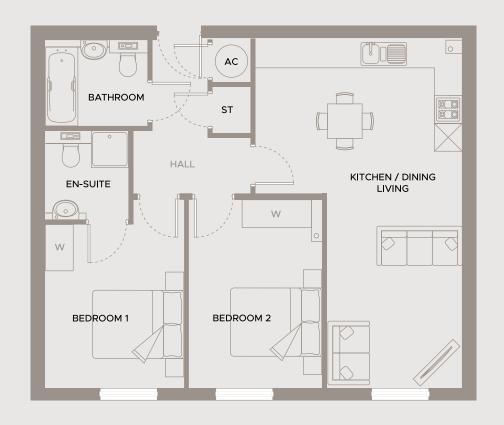

away from Coventry City Centre. The building has kept its original fabric, but the new modern interior now tells a different story.

Ideally suited for commuters and families alike, The Silk Works is a perfect location for those looking for luxury, comfort and accessibility in a city of innovation. Benefiting from a vast network of routes in and out of the city, Junction 2 of the M6 is located two miles away and residents have easy access to the M69 and the M1 North/South artery. The centre of Coventry provides excellent connections for quick day trips to London, with the nearest train station located 2.6 miles away.





## 58 ONE & TWO BEDROOM APARTMENTS IN A RESTORED TEXTILES FACTORY WITH MODERN & LUXURIOUS FINISHES

#### **EXAMPLE 1 BED APARTMENT**



#### **EXAMPLE 2 BED APARTMENT**









### **SPECIFICATION**

#### HIGH QUALITY FITTED KITCHEN BY SYMPHONY

- Contemporary kitchens by Symphony with a range of fitted floor and wall units complete with modern square edge worktops, upstands and stainless steel splash back behind hob.
- · Includes oven, electric hob and extractor, built in fridge/freezer, integrated washer dryer.
- All appliances by Zanussi.

#### SANITARYWARE

- Duravit wc, Roca Contesa bath, Bauhaus basin & Bardolino oak vanity unit and brassware.
- 2 beds include bath with shower over, screen and tiled panel.
- Ensuites include shower tray, cubicle and screen.
- 1 beds include shower tray, cubicle and screen.

#### APARTMENT FRONT DOORS

- Flush veneered doors throughout including satin stainless steel ironmongery; viacamer or similar approved; same as