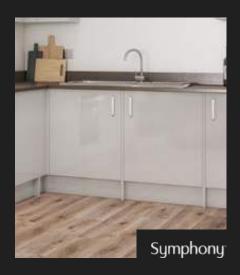

#### HIGH QUALITY FITTED KITCHEN BY SYMPHONY

- Contemporary kitchens by Symphony with a range of fitted floor and wall units complete with modern square edge worktops, upstands and stainless steel splash back behind hob.
- · Includes oven, electric hob and extractor, built in fridge/freezer, integrated washer dryer.
- All appliances by Zanussi.

#### SYMPHONY KITCHENS

We have partnered with Symphony Group, the UK's largest privately owned manufacturer of fitted kitchens which showcases the very best in contemporary design. Each property includes a range of luxury wall units, complete with square edge worktops and elegant glass hob splashbacks. Other appliances by Zanussi include an oven, electric hob and extractor, built in fridge freezer and integrated washer dryer.