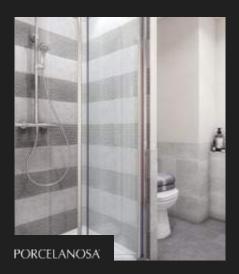

#### CERAMIC TILING - BATHROOM WALLS

Porcelonosa tiles to part tiled walls (full height to bath or shower; half height to wc & wash hand basin wall).

#### CERAMIC TILING - BATHROOM FLOORS

Porcelonosa tiles to bathroom floors.

## PORCELANOSA TILED BATHROOMS

All ensuites and vanity areas have been professionally designed, sporting a beautiful range of Porcelanosa ceramic tiling, Roca Contesa baths (2 Bedroom apartments), Bauhaus basins with Bardolino oak vanity units and brassware. Created with tranquillity in mind, each and every space will leave you feeling right at home.