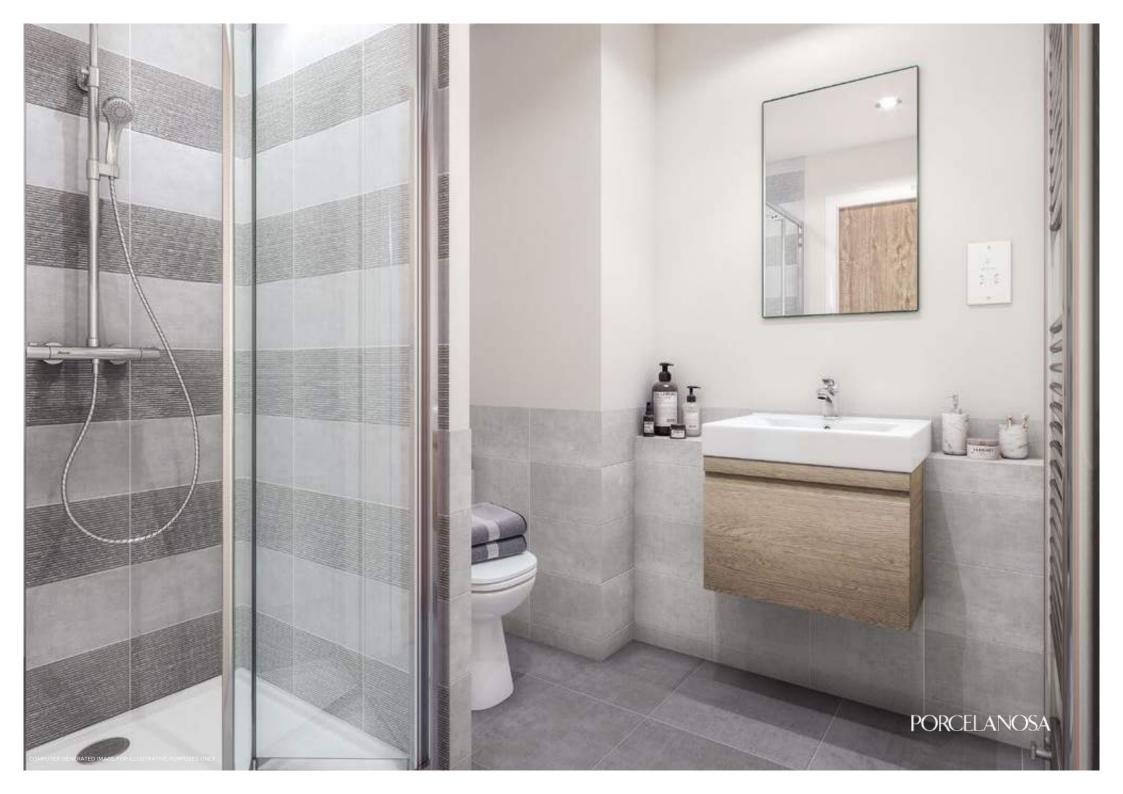

#### SANITARYWARE

- Duravit wc, Roca Contesa bath, Bauhaus basin & Bardolino oak vanity unit and brassware.
- 2 beds include bath with shower over, screen and tiled panel.
- Ensuites include shower tray, cubicle and screen.
- 1 beds include shower tray, cubicle and screen.

#### CERAMIC TILING - BATHROOM WALLS

Porcelonosa tiles to part tiled walls (full height to bath or shower; half height to wc & wash hand basin wall).

#### CERAMIC TILING - BATHROOM FLOORS

Porcelonosa tiles to bathroom floors.

## PORCELANOSA TILED BATHROOMS

All ensuites and vanity areas have been professionally designed, sporting a beautiful range of Porcelanosa ceramic tiling, Roca Contesa baths (2 Bedroom apartments), Bauhaus basins with Bardolino oak vanity units and brassware. Created with tranquillity in mind, each and every space will leave you feeling right at home.