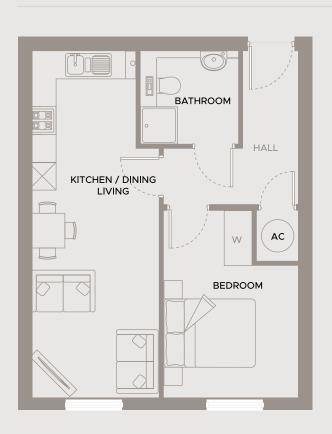

s amenities and is a short distance away from Coventry City Centre. The building has kept its original fabric, but the new modern interior now tells a different story.

Ideally suited for commuters and families alike, The Silk Works is a perfect location for those looking for luxury, comfort and accessibility in a city of innovation. Benefiting from a vast network of routes in and out of the city, Junction 2 of the M6 is located two miles away and residents have easy access to the M69 and the M1 North/South artery. The centre of Coventry provides excellent connections for quick day trips to London, with the nearest train station located 2.6 miles away.





## 58 ONE & TWO BEDROOM APARTMENTS IN A RESTORED TEXTILES FACTORY WITH MODERN & LUXURIOUS FINISHES

#### **EXAMPLE 1 BED APARTMENT**



#### **EXAMPLE 2 BED APARTMENT**









### **SPECIFICATION**

#### HIGH QUALITY FITTED KITCHEN BY SYMPHONY

- Contemporary kitchens by Symphony with a range of fitted floor and wall units complete with modern square edge worktops, upstands and stainless steel splash back behind hob.
- · Includes oven, electric hob and extractor, built in fridge/freezer, integrated washer dryer.
- All appliances by Zanussi.

#### SANITARYWARE

- Duravit wc, Roca Contesa bath, Bauhaus basin & Bardolino oak vanity unit and brassware.
- 2 beds include bath with shower over, screen and tiled panel.
- Ensuites include shower tray, cubicle and screen.
- 1 beds include shower tray, cubicle and screen.

#### APARTMENT FRONT DOORS

- Flush veneered doors throughout including satin stainless steel ironmongery; v